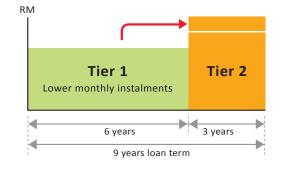

# **Toyota 2-Tier Plan**

VIOS

# **Toyota 2-Tier Plan**

Enjoy LOWER Instalments in First 6 Years! (9 years Plan)

|                              |           | •         |           |
|------------------------------|-----------|-----------|-----------|
| Finance<br>Amount<br>Variant | 1.5G (AT) | 1.5E (AT) | 1.5J (AT) |
| Tier 1 (first 6 years)       |           |           |           |
| 65,000                       | -         | -         | 563       |
| 68,000                       | -         | 589       | 612       |
| 69,000                       | -         | 606       | 629       |
| 70,900                       | -         | 637       | 660       |
| 71,200                       | -         | 642       | 665       |
| 74,000                       | 653       | 688       | -         |
| 74,800                       | 666       | 701       | -         |
| 76,000                       | 686       | -         | -         |
| 78,000                       | 719       | -         | -         |
| 80,300                       | 757       | -         | -         |
| Tier 2 (last 3 years)        | 1,490     | 1,399     | 1,338     |

Tier 2 Starts only after 6 years from contract date. At Tier 2, Trade-in for a new Toyota with 2-Tier Plan to enjoy low instalment again!