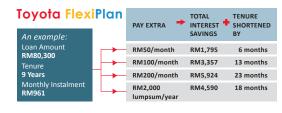

# Toyota FlexiPlan

Interest Rate: BLR 6.75% - 0.85% p.a. Subject to rate changes without prior notice.

With Toyota FlexiPlan, you are in control. No worries when BLR changes. You have flexible options:

- Retain your existing instalment amount, loan tenure vary slightly OR
- Revise your instalment, loan tenure remain unchanged.

No Lock in Period. No Penalty to Switch. No additional charge.