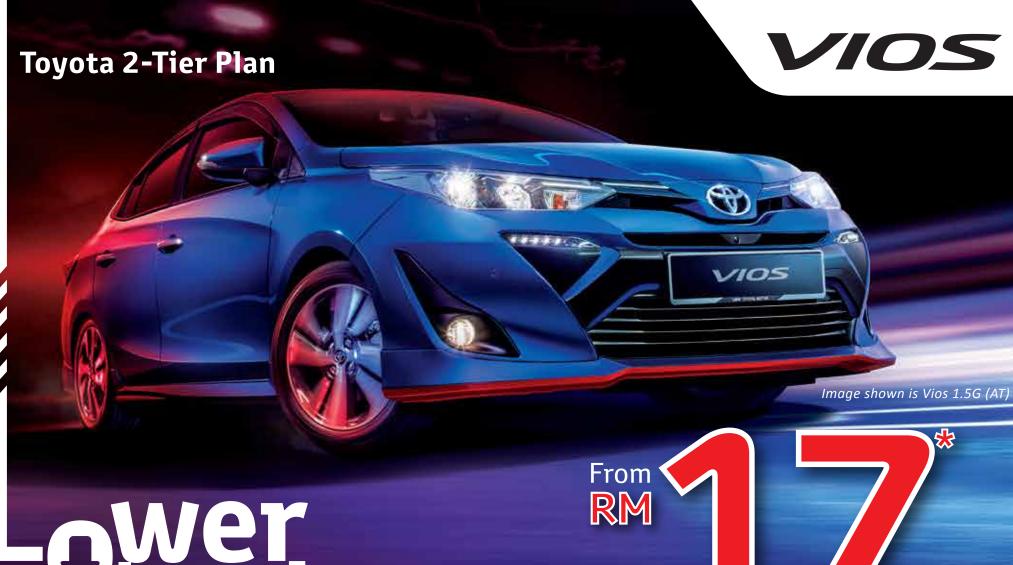

-OWET Instalment

in first 6 years

Talk to our Sales Advisor or Auto-Finance Executive.

RM525/mth

ENJOY

<sup>\*</sup> Estimate based on 31 days per month.

<sup>\*</sup> Tier 1 instalment for 1st 6 years is RM525 of 9-year 2-Tier Plan, based on loan amount of RM56,400 for Vios 1.5J (AT).

## **Toyota 2-Tier Plan**

**Enjoy LOWER Instalments in First 6 Years!** (9 years Plan)

| Finance<br>Amount<br>Variant | 1.5G (AT) | 1.5E (AT) | 1.5J (AT) |
|------------------------------|-----------|-----------|-----------|
| Tier 1 (first 6 years)       |           |           |           |
| 52,000                       | -         | -         | 453       |
| 54,000                       | -         | -         | 486       |
| 55,000                       | -         | 491       | 502       |
| 56,400                       | -         | 514       | 525       |
| 57,000                       | -         | 524       | 535       |
| 59,000                       | 522       | 557       | -         |
| 59,600                       | 532       | 566       | -         |
| 60,000                       | 538       | -         | -         |
| 61,000                       | 555       | -         | -         |
| 63,800                       | 601       | -         | -         |
| Tier 2 (last 3 years)        | 1,186     | 1,095     | 1,065     |

# VIOS