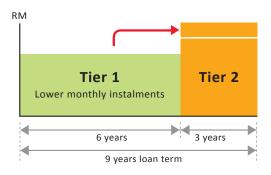

## **Toyota 2-Tier Plan**

**Enjoy LOWER Instalments in First 6 Years!** (9 years Plan)

| Finance<br>Amount<br>Variant | 1.5G (AT) | 1.5E (AT) | 1.5J (AT) |
|------------------------------|-----------|-----------|-----------|
| Tier 1 (first 6 years)       |           |           |           |
| 52,000                       | -         | -         | 453       |
| 54,000                       | -         | -         | 486       |
| 55,000                       | -         | 491       | 502       |
| 56,400                       | -         | 514       | 525       |
| 57,000                       | -         | 524       | 535       |
| 59,000                       | 522       | 557       | -         |
| 59,600                       | 532       | 566       | -         |
| 60,000                       | 538       | -         | -         |
| 61,000                       | 555       | -         | -         |
| 63,800                       | 601       | -         | -         |
| Tier 2 (last 3 years)        | 1,186     | 1,095     | 1,065     |

Tier 2 Starts only after 6 years from contract date. At Tier 2, Trade-in for a new Toyota with 2-Tier Plan to enjoy low instalment again!

<sup>\*</sup> Interest Rate: 3.15% p.a.

| Variant                     | 1.5G (AT) | 1.5E (AT) | 1.5J (AT) |  |
|-----------------------------|-----------|-----------|-----------|--|
| OTR Price without insurance | 70,951    | 66,251    | 63,351    |  |
| MOF(90%)                    | 63,800    | 59,600    | 57,000    |  |
| 10% D/P                     | 7,151     | 6,651     | 6,351     |  |