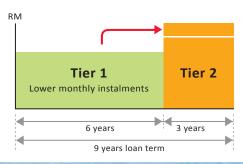

## Toyota 2-Tier Plan

Enjoy LOWER Instalments in First 6 Years!
(9 years Plan)

| Finance<br>Amount<br>Variant | 1.5G (AT) | 1.5E (AT) |
|------------------------------|-----------|-----------|
| Tier 1 (first 6 years)       |           |           |
| 66,000                       | -         | 579       |
| 66,900                       | -         | 594       |
| 69,000                       | -         | 629       |
| 70,000                       | -         | 645       |
| 71,000                       | -         | 662       |
| 71,400                       | -         | 668       |
| 72,000                       | 632       | -         |
| 73,000                       | 648       | -         |
| 74,000                       | 665       | -         |
| 75,000                       | 681       | -         |
| 76,000                       | 698       | -         |
| 77,700                       | 726       | -         |
| Tier 2 (last 3 years)        | 1,460     | 1,338     |

Tier 2 Starts only after 6 years from contract date. At Tier 2, Trade-in for a new Toyota with 2-Tier Plan to enjoy low instalment again!

<sup>\*</sup> Interest Rate: 3.15% p.a.

| Variant                         | 1.5G (AT) | 1.5E (AT) |  |
|---------------------------------|-----------|-----------|--|
| OTR Price*<br>without insurance | 86,380    | 79,380    |  |
| MOF(90%)                        | 77,700    | 71,400    |  |
| 10% D/P                         | 8,680     | 7,980     |  |