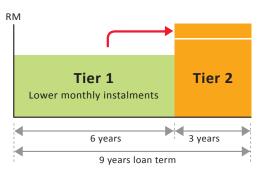

in first 6 years

**Toyota 2-Tier Plan** 

RM510/mth

Image shown is Avanza 1.5S+ (AT)

AVANZA

Consult our Sales Advisor or Auto-Finance Executive.

- \* Estimate based on 31 days per month.
- st Tier 1 instalment for 1st 6 years is RM510 of 9-year plan, based on loan amount of RM47,600 for Avanza 1.5E (AT).
- \* T & C apply. Valid for Langkawi. Subject to rate changes without prior notice.
- \* The colour, accessories and/or specifications for available models may differ from the vehicle shown.

## **Toyota 2-Tier Plan**

**Enjoy LOWER Instalments in First 6 Years!** (9 years Plan)

| Finance<br>Amount<br>Variant | 1.5S+ (AT) | 1.5S (AT) | 1.5E (AT) |
|------------------------------|------------|-----------|-----------|
| Tier 1 (first 6 years)       |            |           |           |
| 43,000                       | 400        | 423       | 434       |
| 45,000                       | 433        | 456       | 467       |
| 47,600                       | 476        | 499       | 510       |
| 48,000                       | 482        | 506       | -         |
| 49,500                       | 507        | 530       | -         |
| 50,000                       | 515        | -         | -         |
| 51,000                       | 532        | -         | -         |
| 52,000                       | 549        | -         | -         |
| 53,100                       | 567        | -         | -         |
| Tier 2 (last 3 years)        | 822        | 762       | 731       |

Tier 2 Starts only after 6 years from contract date. At Tier 2, Trade-in for a new Toyota with 2-Tier Plan to enjoy low instalment again!

<sup>\*</sup> Interest Rate: 3.20% p.a.

| Variant                     | 1.5S+ (AT) | 1.5S (AT) | 1.5E (AT) |  |
|-----------------------------|------------|-----------|-----------|--|
| OTR Price without insurance | 59,011     | 55,011    | 52,942    |  |
| MOF(90%)                    | 53,100     | 49,500    | 47,600    |  |
| 10% D/P                     | 5,911      | 5,511     | 5,342     |  |