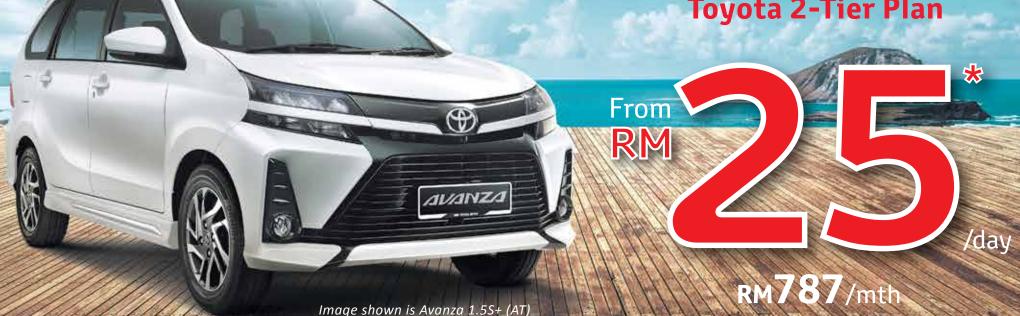

Consult our Sales Advisor or Auto-Finance Executive.

- \* Estimate based on 31 days per month.
- \* Tier 1 instalment for 1st 6 years is RM787 of 9-year plan, based on loan amount of RM72,700 for Avanza 1.5E (AT).
- \* T & C apply. Valid for Peninsular Malaysia. Subject to rate changes without prior notice.
- \* The colour, accessories and/or specifications for available models may differ from the vehicle shown.