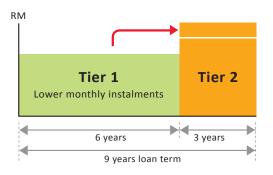

## **Toyota 2-Tier Plan**

**Enjoy LOWER Instalments in First 6 Years!** (9 years Plan)

| Finance<br>Amount<br>Variant | 1.5S+ (AT) | 1.5S (AT) | 1.5E (AT) |
|------------------------------|------------|-----------|-----------|
| Tier 1 (first 6 years)       |            |           |           |
| 66,000                       | 630        | 653       | 676       |
| 68,000                       | 663        | 686       | 709       |
| 70,000                       | 696        | 719       | 742       |
| 72,700                       | 741        | 764       | 787       |
| 74,000                       | 762        | 785       | -         |
| 75,400                       | 785        | 809       | -         |
| 76,000                       | 795        | -         | -         |
| 78,000                       | 828        | -         | -         |
| 79,000                       | 845        | -         | -         |
| Tier 2 (last 3 years)        | 1,218      | 1,157     | 1,096     |

Tier 2 Starts only after 6 years from contract date. At Tier 2, Trade-in for a new Toyota with 2-Tier Plan to enjoy low instalment again!

<sup>\*</sup> Interest Rate: 3.20% p.a.

| Variant                     | 1.5S+ (AT) | 1.5S (AT) | 1.5E (AT) |
|-----------------------------|------------|-----------|-----------|
| OTR Price without insurance | 87,888     | 83,888    | 80,888    |
| MOF(90%)                    | 79,000     | 75,400    | 72,700    |
| 10% D/P                     | 8,888      | 8,488     | 8,188     |