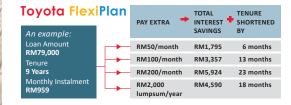

## Toyota FlexiPlan

**Enjoy Interest Savings** 

| Monthly Instalment |                                                                                                                              |                                                                                                                                                                   |
|--------------------|------------------------------------------------------------------------------------------------------------------------------|-------------------------------------------------------------------------------------------------------------------------------------------------------------------|
| 5 years            | 7 years                                                                                                                      | 9 years                                                                                                                                                           |
| 1,167              | 884                                                                                                                          | 728                                                                                                                                                               |
| 1,226              | 928                                                                                                                          | 765                                                                                                                                                               |
| 1,265              | 958                                                                                                                          | 789                                                                                                                                                               |
| 1,284              | 973                                                                                                                          | 801                                                                                                                                                               |
| 1,309              | 992                                                                                                                          | 817                                                                                                                                                               |
| 1,323              | 1,002                                                                                                                        | 825                                                                                                                                                               |
| 1,362              | 1,032                                                                                                                        | 850                                                                                                                                                               |
| 1,381              | 1,046                                                                                                                        | 862                                                                                                                                                               |
| 1,414              | 1,071                                                                                                                        | 882                                                                                                                                                               |
| 1,440              | 1,090                                                                                                                        | 898                                                                                                                                                               |
| 1,467              | 1,111                                                                                                                        | 915                                                                                                                                                               |
| 1,479              | 1,120                                                                                                                        | 922                                                                                                                                                               |
| 1,518              | 1,149                                                                                                                        | 947                                                                                                                                                               |
| 1,537              | 1,164                                                                                                                        | 959                                                                                                                                                               |
|                    | 5 years<br>1,167<br>1,226<br>1,265<br>1,284<br>1,309<br>1,323<br>1,362<br>1,381<br>1,414<br>1,440<br>1,467<br>1,479<br>1,518 | 5 years 7 years 1,167 884 1,226 928 1,265 958 1,284 973 1,309 992 1,323 1,002 1,362 1,032 1,381 1,046 1,414 1,071 1,440 1,090 1,467 1,111 1,479 1,120 1,518 1,149 |

Interest Rate: BLR 6.75% - 0.50% p.a. Subject to rate changes without prior notice.

With Toyota FlexiPlan, you are in control. No worries when BLR changes. You have flexible options:

- Retain your existing instalment amount, loan tenure vary slightly OR
- Revise your instalment, loan tenure remain unchanged.