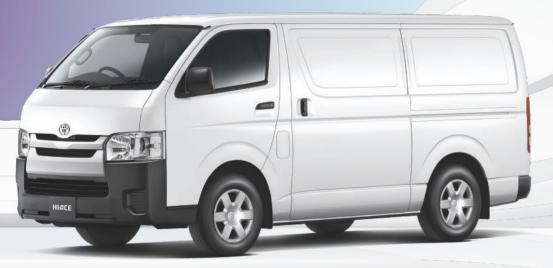

## HIACE

## MORE POSSIBILITIES. ENDLESS OPPORTUNITIES.

Image shown is Hiace Panel Van 3.0 Turbo Diesel.

| TA               |    | тарана (1996)<br>Нисе |
|------------------|----|-----------------------|
| TOYOTA<br>EZ BEI | I  |                       |
|                  | TH |                       |
| MAD              |    | R YOU                 |