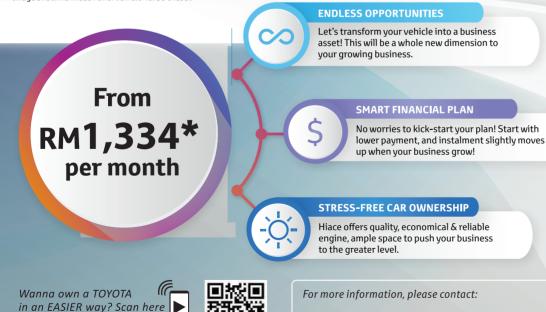

## #EZBeliBiz #NiagaWithHiace

| Variant                                       | Panel Van 2.5<br>Turbo Diesel |                 |
|-----------------------------------------------|-------------------------------|-----------------|
| OTR Price<br>without Insurance                | e 115,480                     |                 |
| Loan Amount                                   | 98,100                        |                 |
| TIER 1 1 <sup>st</sup> -3 <sup>RD</sup> Years | 1,334                         | *Terms          |
| TIER 2 4 <sup>TH</sup> -5 <sup>TH</sup> Years | 1,612                         | TO<br>INS       |
| TIER 3 6 <sup>TH</sup> -7 <sup>TH</sup> Years | 1,901                         | BE PRO<br>EXCLU |

\*Terms and Conditions apply.